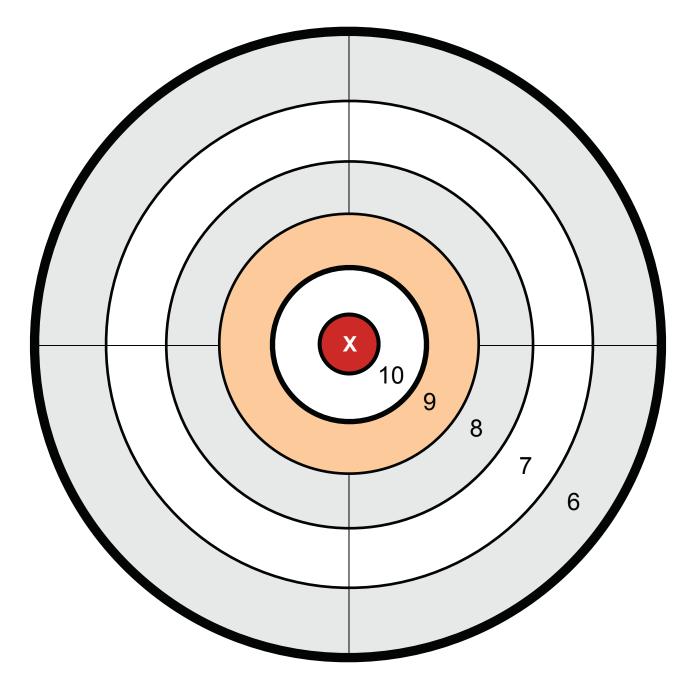

## CENTREFIRE COMPACT HANDGUNS

7m, 5 Shots. Firearm must fit in box (180mm x 140mm). All Rimfire and Centre fire handguns up to .50 Cal

POSITION: Standing Kneeling Prone

CALIBRE:

| Shots in X-ring = $10$               | Х | 10 | 9 | 8 | 7 | 6 | 1 | V |
|--------------------------------------|---|----|---|---|---|---|---|---|
| Number of Pure Shots in Scoring Ring |   |    |   |   |   |   |   |   |
| Number of Cut-Shots per Scoring Ring |   |    |   |   |   |   |   |   |
| Total Score per Scoring Ring         |   |    |   |   |   |   |   |   |